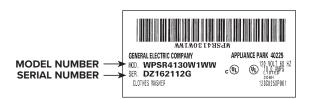

For help locating your serial numbers on submitted claims, call the GE Appliances Answer Center® at **1-800-626-2005** or visit **GEAppliances.com/Finder.** Please note that your serial number will only be 8 characters long. If there is a 9th character, please omit the last one (usually a letter).