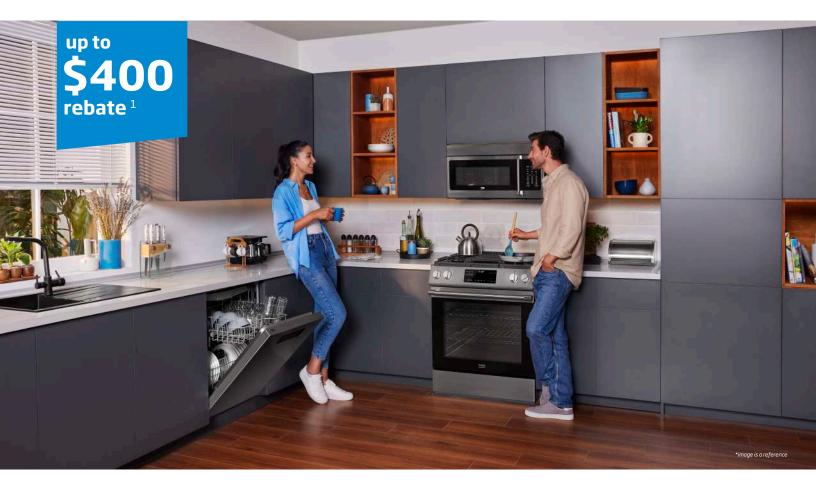

# Here's to a fresh offer on a fresh kitchen.

You can save up to \$400¹ in rebates when you buy a Beko slide-in kitchen suite.