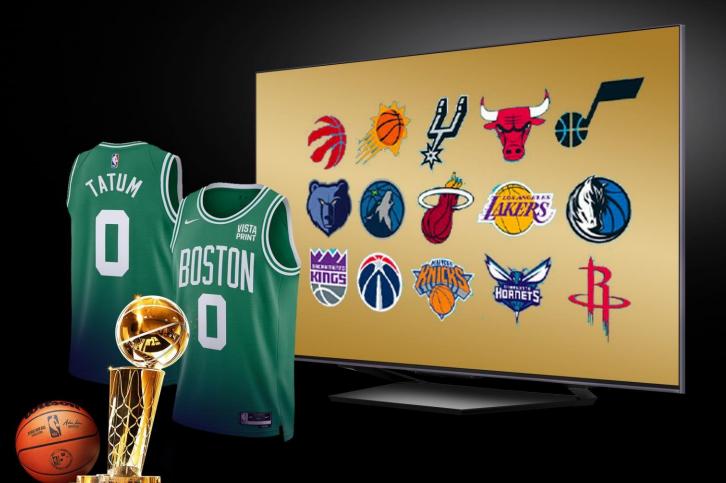

# Get your gear for the NBA Playoffs when you buy Hisense.

Get up to a \$200 NBA Store Gift Card when you buy an eligible Hisense ULED TV. Valid through 4/7/2024 - 6/15/2024.

Terms & conditions apply.

#### for the win

Consumers will be able to qualify for an NBA Store Gift Card if they buy an eligible ULED TV in the amount of \$50, \$100 or \$200 depending on what size they purchase.

#### **Eligible Hisense ULED TVs**

- 65-inch and below receive a \$50 NBA Store GC
- 75-inch & 85-inch receive a \$100 NBA Store GC
- 100-inch receive a \$200
   NBA Store gift card