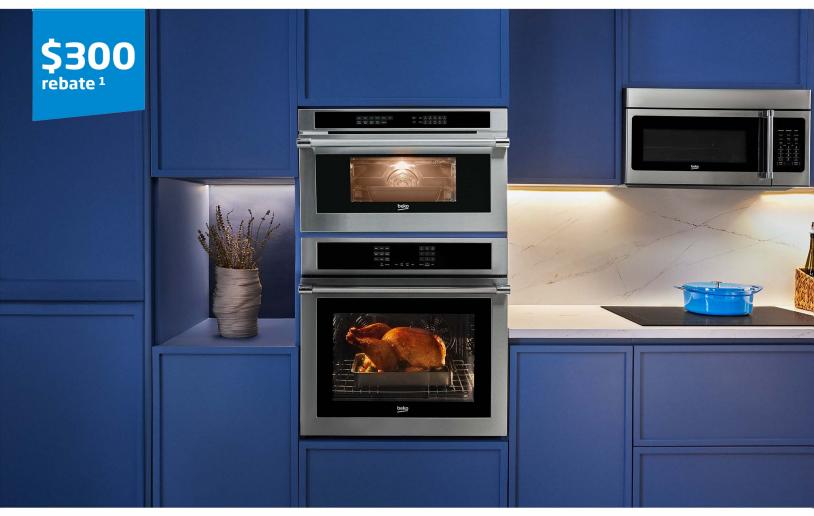

# Enjoy healthy cooking as well as healthy savings.

Receive a \$300 rebates' with the purchase of select cooking pairs.

## Double Wall Oven & Cooktop Package<sup>3</sup>

Enjoy healthy cooking for larger families and big holiday gatherings with our large capacity Double Wall Oven package.

| Double Wall Oven | Cooktops    |
|------------------|-------------|
| WOD3010055       | BCTI36510   |
|                  | BCTI30410   |
|                  | ECTM30102   |
|                  | BCTG3050055 |
|                  | BCTG3650055 |