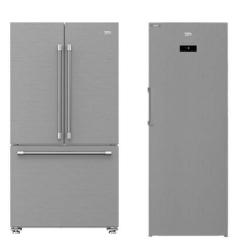

## Extra space, extra savings.

Enjoy a \$150¹rebate on our 36" French Door with the purchase of our Freezer.²

| Refrigerators | Freezers     |
|---------------|--------------|
| BFFD3624ZSS   | BUFR2715SSIM |
| BFFD3614ZSS   | BUFR2715MG   |
| BFFD3626SS    | BUFR2715WH   |