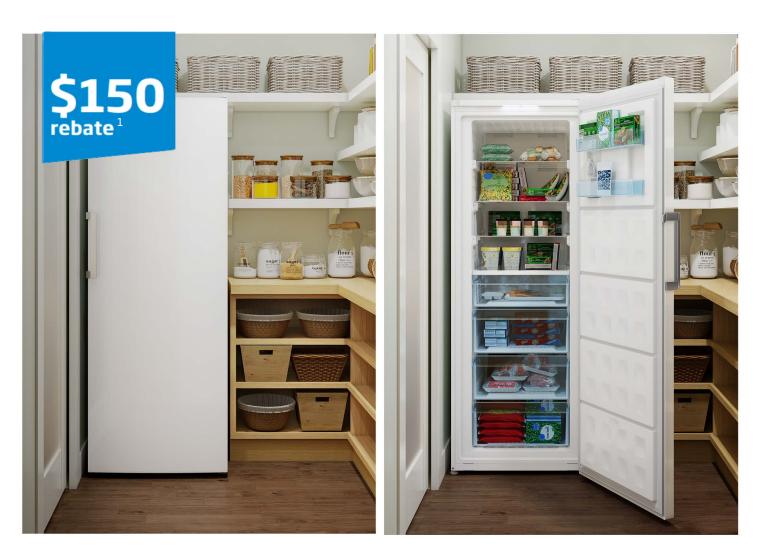

## Extra space, extra savings.

Enjoy a \$150¹rebate on our 36" French Door with the purchase of our Freezer.²

| Refrigerators | Freezers     |
|---------------|--------------|
| BFFD3624ZSS   | BUFR2715SSIM |
| BFFD3614ZSS   | BUFR2715MG   |
| BFFD3626SS    | BUFR2715WH   |